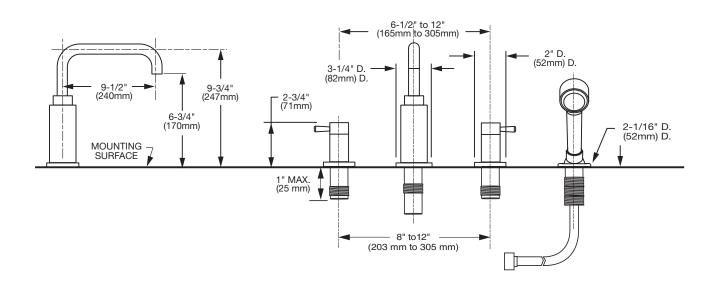

## **GENERAL DESCRIPTION:**

Installs with Flash rough valve platform. Washerless 1/4 turn ceramic disc valve cartridges. Durable brass spout. Metal lever handles. Trim kit provides an additional 1" installation adjustability for finished deck.

- 1. DECK THICKNESS TOTAL DECK THICKNESS UP TO 2-1/2"
- 2. FINISHED DECK FINISHED DECK VARIABILITY ACCOMMODATES DECKING MATERIAL (TILE, MARBLE, CORIAN®...) TO 1" THICK
- 3. FITTING MOUNTING SURFACE ADJUSTABILITY, TO 1-1/2" THICK
- 4. ACRYLIC BATHS
  ADJUSTABILITY, TO 1-1/2" THICK