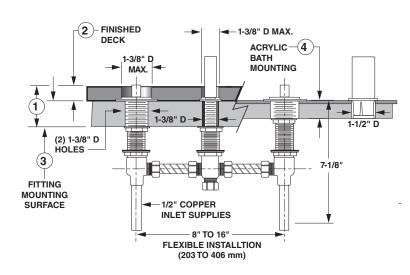

- 1. DECK THICKNESS TOTAL DECK THICKNESS UP TO 2-1/2"
- 2. FINISHED DECK FINISHED DECK VARIABILITY ACCOMMODATES DECKING MATERIAL (TILE, MARBLE, CORIAN®...) TO 1" THICK
- 3. FITTING MOUNTING SURFACE ADJUSTABILITY, TO 1-1/2" THICK
- 4. ACRYLIC BATHS
  ADJUSTABILITY, TO 1-1/2" THICK