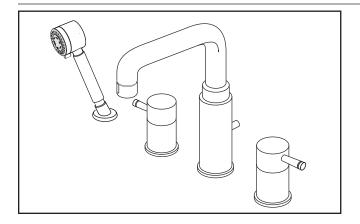

#### **MODEL NUMBER:**

- ☐ T064900 Roman Tub Filler Trim LESS Personal Shower
- ☐ T064901 Roman Tub Filler Trim WITH Personal Shower

For use with Flash™ rough valves

## **GENERAL DESCRIPTION:**

Installs with Flash rough valve platform. Washerless 1/4 turn ceramic disc valve cartridges. Durable brass spout. Metal lever handles. Trim kit provides an additional 1" installation adjustability for finished deck.

# Serin® Roman Tub Filler Trim