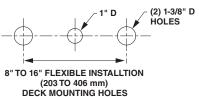

- 1. DECK THICKNESS TOTAL DECK THICKNESS UP TO 2-1/2"
- 2. FINISHED DECK FINISHED DECK VARIABILITY ACCOMMODATES DECKING MATERIAL (TILE, MARBLE, CORIAN®...) TO 1" THICK
- 3. FITTING MOUNTING SURFACE ADJUSTABILITY, TO 1-1/2" THICK
- 4. ACRYLIC BATHS
  ADJUSTABILITY, TO 1-1/2" THICK